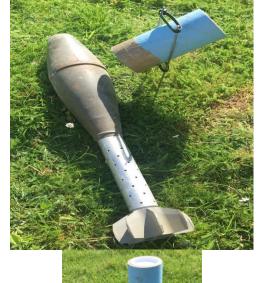

The self-assembly stand comprises:

1 x roll tape per 20 stands

4 x 38cm steel rods

1 x baseplate

1 x tension plate

4 x 43 cm cable ties

The stand deployed in the 4 leg, 3 leg and 2 leg configurations against a 120 HE mortar round. The 4 and 3 leg versions can be mounted on hard ground as well as on earth or sand. The 4 x cable ties allows the operator to produce the desired angle of attack. The length of the steel rods allows for good elevation up to 30cms.