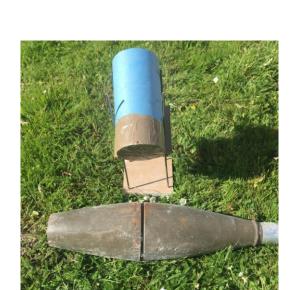

## **TJET500 SELF-ASSEMBLY STAND**

**TheTJETt500 Self-Assembly Support Kit** is a versatile piece of equipment to enable the user to achieve the best attack angle for EOD operations. It can be configured either as a 4 legged support, tripod or bipod and will hold the **TJT500** in place at the desired angle for the duration of the operation.

The self-assembly stand comprises:

1 x roll tape per 20 stands

4 x 38cm steel rods

1 x baseplate

1 x tension plate

4 x 43 cm cable ties

The stand deployed in the 4 leg, 3 leg and 2 leg configurations against a 120 HE mortar round. The 4 and 3 leg versions can be mounted on hard ground as well as on earth or sand. The 4 x cable ties allows the operator to produce the desired angle of attack. The length of the steel rods allows for good elevation up to 30cms.