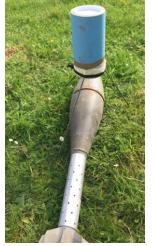

The self-assembly stand comprises:

1 x roll tape per 20 stands

4 x 38cm steel rods

1 x baseplate

1 x tension plate

4 x 43 cm cable ties

The stand deployed in the 4 leg, 3 leg and 2 leg configurations against a 120 HE mortar round. The 4 and 3 leg versions can be mounted on hard ground as well as on earth or sand. The 4 x cable ties allows the operator to produce the desired angle of attack. The length of the steel rods allows for good elevation up to 30cms.