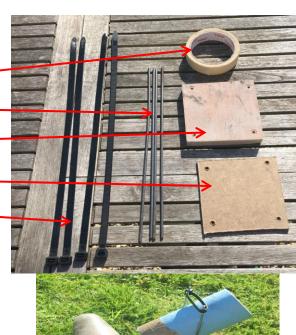

The self-assembly stand comprises:

1 x roll tape per 20 stands

4 x 38cm steel rods

1 x baseplate

1 x tension plate

4 x 43 cm cable ties

The stand deployed in the 4 leg, 3 leg and 2 leg configurations against a 120 HE mortar round. The 4 and 3 leg versions can be mounted on hard ground as well as on earth or sand. The 4 x cable ties allows the operator to produce the desired angle of attack. The length of the steel rods allows for good elevation up to 30cms.